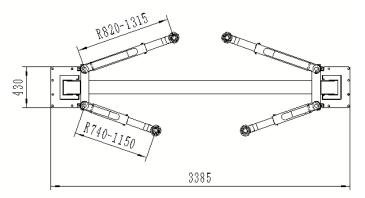

#### **Overall dimension**

### Highlights

- ●4000KG (9,000 lbs) lifting capacity, ideal starter model with a TOP price performance ratio for auto repair workshop
- Double-side manual unlocking system, easy operating and handling
- •Strong synchronization cables and PA6 industry-nylon cable pulley ensures safety and durability.
- •2-stage asymmetric and telescopic lifting arms as standard
- Automatic lifting arm lock& unlock system
- •Chain lifting system combined with high quality hydraulic cylinders
- Max.lifting height switch protects cylinders and ensures safety
- •Low lifting point (95mm), also perfectly suitable for sports vehicles
- Optional features and accessories are available
- ●Each lift passed the 115% rated capacity (4600KG) dynamic loading test and 150% (6000KG) static loading test