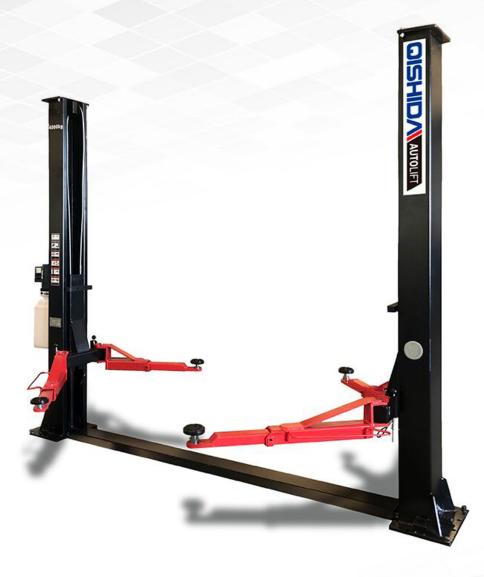

# CAV TP4.0

### Highlights

- ●4000KG (9,000 lbs) lifting capacity, ideal starter model with a TOP price performance ratio for auto repair workshop
- Double-side manual unlocking system, easy operating and handling
- •Strong synchronization cables and PA6 industry-nylon cable pulley ensures safety and durability.
- •2-stage asymmetric and telescopic lifting arms as standard
- Automatic lifting arm lock& unlock system
- •Chain lifting system combined with high quality hydraulic cylinders
- Max.lifting height switch protects cylinders and ensures safety
- •Low lifting point (95mm), also perfectly suitable for sports vehicles
- Optional features and accessories are available
- ●Each lift passed the 115% rated capacity (4600KG) dynamic loading test and 150% (6000KG) static loading test