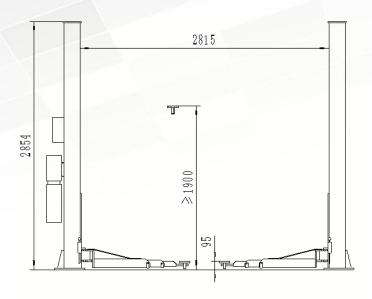

#### **Overall dimension**

### **Specifications**

| Capacity       | <b>CAV TP4.0</b> 4000kg |
|----------------|-------------------------|
|                |                         |
| Min.height     | 95mm                    |
| Lifting time   | 45-50s                  |
| Power of motor | 2.2kW                   |